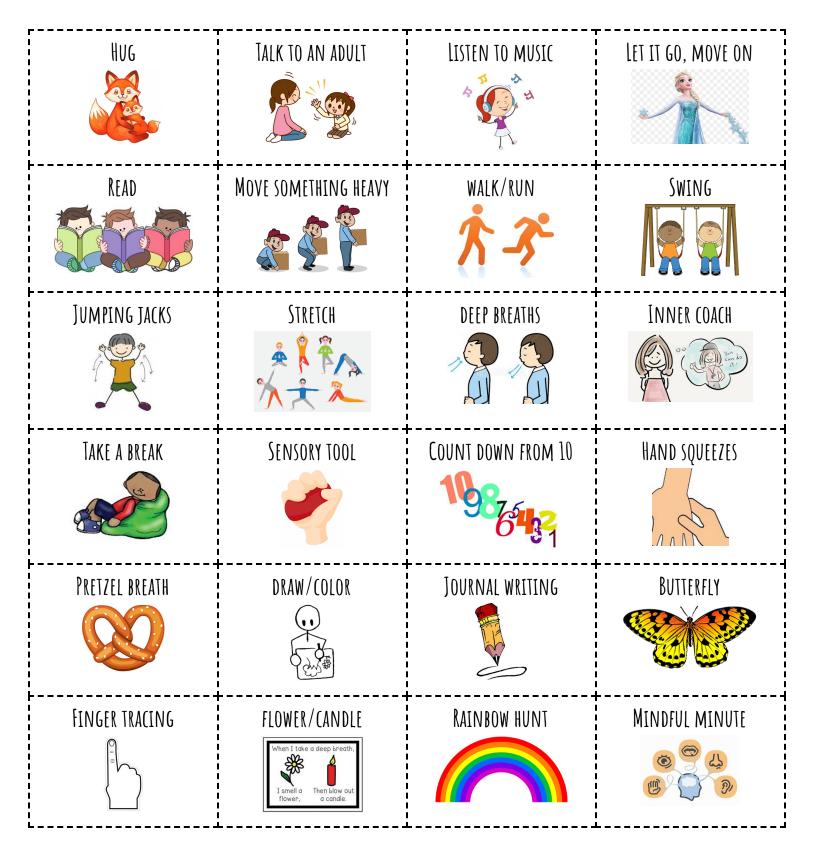

### **Calming Options**

Color your favorite ways to calm your body or draw your own

If I'm in the Yellow or Red Zones, I can...

Take a rest break

Move something heavy

**Rainbow Hunt** 

Use a Fidget

???