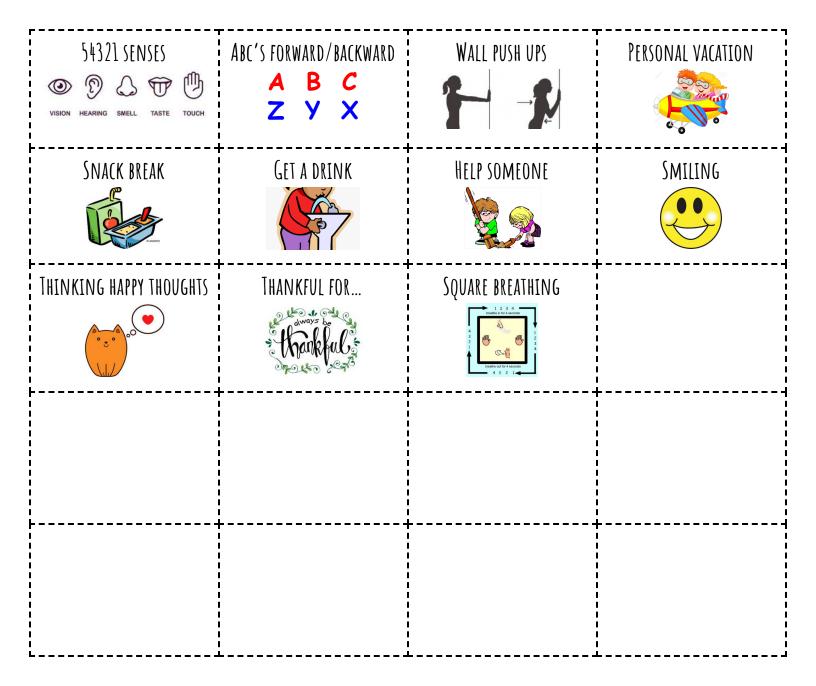

### **Calming Options**

Color your favorite ways to calm your body or draw your own

If I'm in the Yellow or Red Zones, I can...

Take a rest break

Move something heavy

**Rainbow Hunt** 

Use a Fidget

???