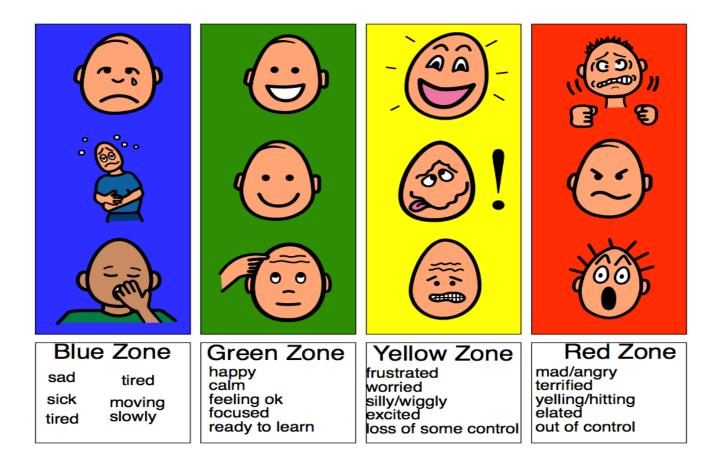

## THESE ARE MY ZONES OF REGULATION

|                                   | The second secon |                                                                |                                             |
|-----------------------------------|--------------------------------------------------------------------------------------------------------------------------------------------------------------------------------------------------------------------------------------------------------------------------------------------------------------------------------------------------------------------------------------------------------------------------------------------------------------------------------------------------------------------------------------------------------------------------------------------------------------------------------------------------------------------------------------------------------------------------------------------------------------------------------------------------------------------------------------------------------------------------------------------------------------------------------------------------------------------------------------------------------------------------------------------------------------------------------------------------------------------------------------------------------------------------------------------------------------------------------------------------------------------------------------------------------------------------------------------------------------------------------------------------------------------------------------------------------------------------------------------------------------------------------------------------------------------------------------------------------------------------------------------------------------------------------------------------------------------------------------------------------------------------------------------------------------------------------------------------------------------------------------------------------------------------------------------------------------------------------------------------------------------------------------------------------------------------------------------------------------------------------|----------------------------------------------------------------|---------------------------------------------|
| Blue Zone                         | Green Zone                                                                                                                                                                                                                                                                                                                                                                                                                                                                                                                                                                                                                                                                                                                                                                                                                                                                                                                                                                                                                                                                                                                                                                                                                                                                                                                                                                                                                                                                                                                                                                                                                                                                                                                                                                                                                                                                                                                                                                                                                                                                                                                     | Yellow Zone                                                    | Red Zone                                    |
| Sad<br>Sick<br>Tired<br>Not Ready | Happy<br>Calm<br>Focused<br>Ready                                                                                                                                                                                                                                                                                                                                                                                                                                                                                                                                                                                                                                                                                                                                                                                                                                                                                                                                                                                                                                                                                                                                                                                                                                                                                                                                                                                                                                                                                                                                                                                                                                                                                                                                                                                                                                                                                                                                                                                                                                                                                              | Frustrated<br>Worried<br>Anxious<br>Excited/Silly<br>Not Ready | Mad<br>Angry<br>Out of Control<br>Not Ready |

I CAN TELL WHEN OTHER PEOPLE ARE IN EACH ZONE BY LOOKING AT THEIR <u>Physical Cues</u> (face and body)

68 38 88 38 88 88 38 88 88 88 38 88 88 88 38 88 88 88 88 38 88 88 88 88 38 88 88 88 38 88 88 38 88 88 38 88 38 88 38 88 38 88 38 88 38 88 38 88 38 88 38 88 38 88 38 88 38 88 38 88 38 88 38 88 38 88 38 88 38 88 38 88 38 88 38 88 38 88 38 88 38 88 38 88 38 88 38 88 38 88 38 88 38 88 38 88 38 88 38 88 38 88 38 88 38 88 38 88 38 88 38 88 38 88 38 88 38 88 38 88 38 88 38 88 38 88 38 88 38 88 38 88 38 88 38 88 38 88 38 88 38 88 38 88 38 88 38 88 38 88 38 88 38 88 38 88 38 88 38 88 38 88 38 88 38 88 38 88 38 88 38 88 38 88 38 88 38 88 38 88 38 88 38 88 38 88 38 88 38 88 38 88 38 88 38 88 38 88 38 88 38 88 38 88 38 88 38 88 38 88 38 88 38 88 38 88 38 88 38 88 38 88 38 88 38 88 38 88 38 88 38 88 38 88 38 88 38 88 38 88 38 88 38 88 38 88 38 88 38 88 38 88 38 88 38 88 38 88 38 88 38 88 38 88 38 88 38 88 38 88 38 88 38 88 38 88 38 88 38 88 38 88 38 88 38 88 38 88 38 88 38 88 38 88 38 88 38 88 38 88 38 88 38 88 38 88 38 88 38 88 38 88 38 88 38 88 38 88 38 88 38 88 38 88 38 88 38 88 38 88 38 88 38 88 38 88 38 88 38 88 38 88 38 88 38 88 38 88 38 88 38 88 38 88 38 88 38 88 38 88 38 88 38 88 38 88 38 88 38 88 38 88 38 88 38 88 38 88 38 88 38 88 38 88 38 88 38 88 38 88 38 88 38 88 38 88 38 88 38 88 38 88 38 88 38 88 38 88 38 88 38 88 38 88 38 88 38 88 38 88 38 88 38 88 38 88 38 88 38 88 38 88 38 88 38 88 38 88 38 88 38 88 38 88 38 88 38 88 38 88 38 88 38 88 38 88 38 88 38 88 38 88 38 88 38 88 38 88 38 88 38 88 38 88 38 88 38 88 38 88 38 88 38 88 38 88 38 88 38 88 38 88 38 88 38 88 38 88 38 88 38 88 38 88 38 88 38 88 38 88 38 88 38 88 38 88 38 88 38 88 38 88 38 88 38 88 38 88 38 88 38 88 38 88 38 88 38 88 38 88 38 88 38 88 38 88 38 88 38 88 38 88 38 88 38 88 38 88 38 88 38 88 38 88 38 88 38 88 38 88 38 88 38 88 38 88 38 88 38 88 38 88 38 88 38 88 38 88 38 88 38 88 38 88 38 88 38 88 38 88 38 88 38 88 38 88 38 88 38 88 38 88 38 88 38 88 38 88 38 88 38 88 38 88 38 88 38 88 38 88 38 88 38 88 38 88 38 88 38 88 38 88 38 88 38 88 38 88 38 88 38 88 38 88 38 88 38 88 38 88 38 88 38 88 38 88 38 88 38 88 38 88 38 88 38 88 38 88 38 88 38 88