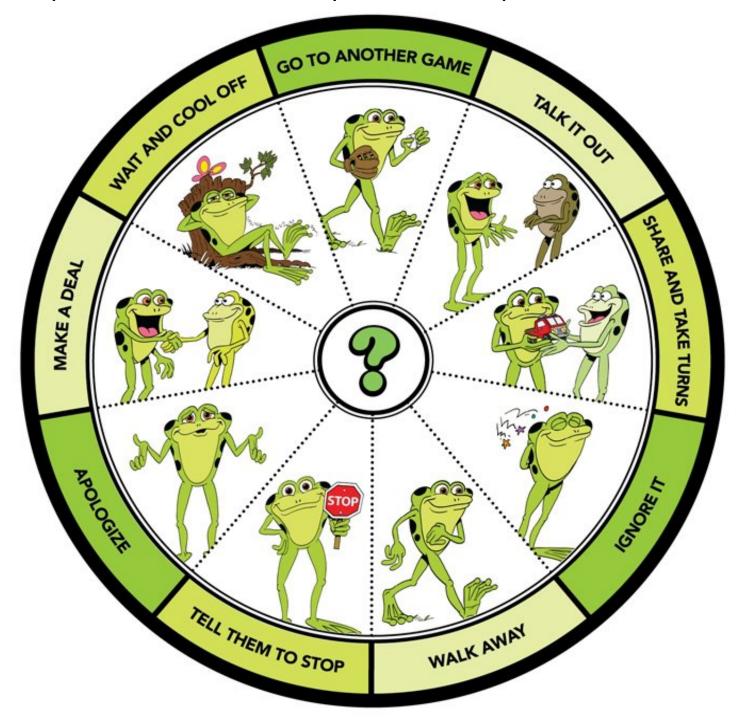

# Kelso's Choice

If you have a SMALL problem, try one of these...

If you have a BIG problem, tell an adult you trust